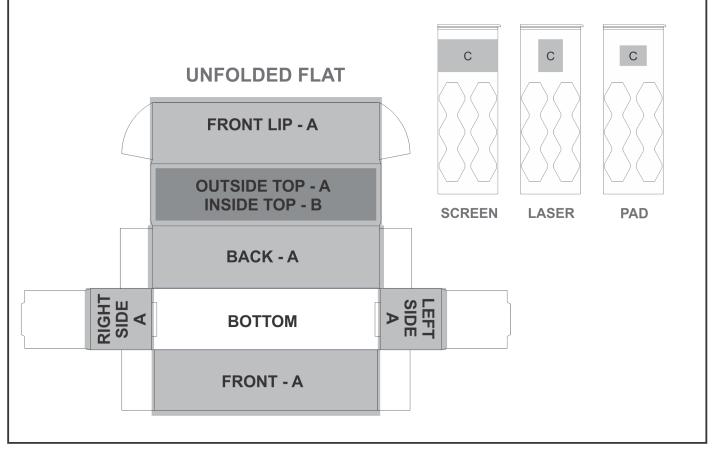

## **Branding Options:**

#### **Position C**

- 1. Laser Engraving (LB) N/A Size: 30mm wide x 40mm high
- 2. Pad Printing (PB) 4 Colours Size: 33mm wide x 25mm high
  - 3. Screen Wrap (SW) 1 Colour Size: 200mm wide x 40mm high

#### **Position B**

1. Digital Custom Packaging (DCP-CHG-2) Full Colour Size: 258mm wide x 62mm high

#### **Position A**

1. Digital Custom Packaging (DCP-CHG-2) Full Colour Size: 436,5mm wide x 364,5mm high